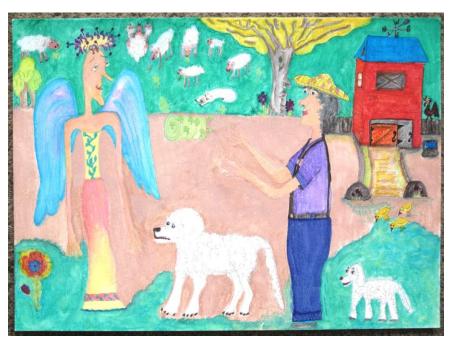

**10185454** Wendy Shirran (St. John's) *Berry Rake,* 9" x 5" x 3", Ceramic Vessel, 2019

 ${f 10185453}$  Nan Lee (Eastport) *The Angel,* 11" x 15", Watercolour, 2019

10185455 Jessica McDonald Night and Day: Blocks, 73" x 23" x 1/8", Handwoven Tencel fibre, 2018