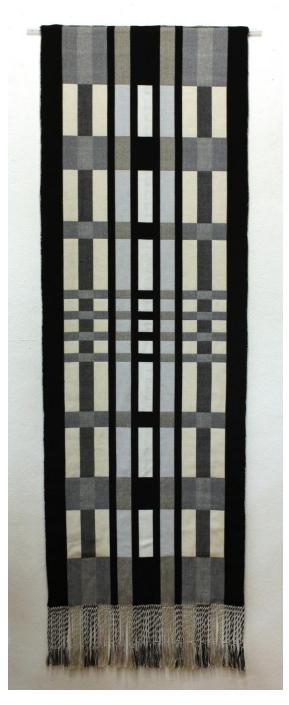

**10185454** Wendy Shirran (St. John's) *Berry Rake,* 9" x 5" x 3", Ceramic Vessel, 2019

 ${f 10185453}$  Nan Lee (Eastport) *The Angel,* 11" x 15", Watercolour, 2019

10185455 Jessica McDonald Night and Day: Blocks, 73" x 23" x 1/8", Handwoven Tencel fibre, 2018