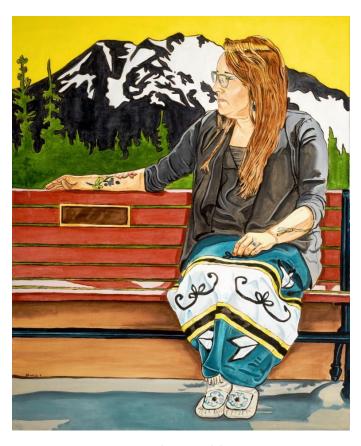

10185450 Wesley Harris Dolphin Bowl, 4" x 13" x 13", Hammered silver bowl (raising) 2014

**10185451** Nelson White (St. John's) *She sings her Songs,* 40" x 30", Oil on canvas, 2018

10185452 Bojan Furst (St. John's) As a girl she could turn into a river, 36"x 27", Archival Ink Jet, 2019