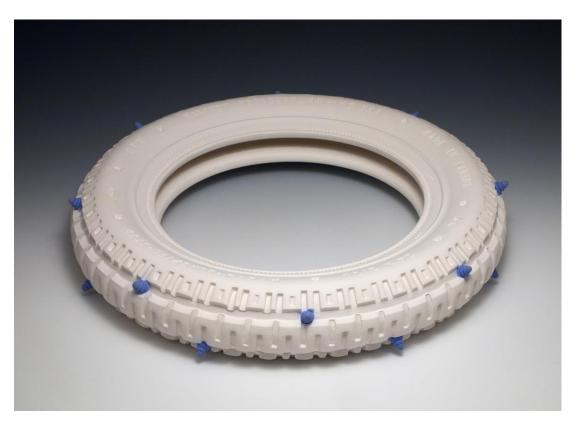

10185464 Michael Flaherty (Port Union) Meander, 6 cm x 29 cm x 29 cm, Porcelain, 2019

10185462 Anastasia Tiller (Lethbridge) Jelly Humpty before the Incident, 40" x 20", Hooked rug, 2017

10185461 Rhonda Pelley *The Eight of Cups, Edition 3/6,* 18.5" x 21.25", Archival inkjet print, 2018