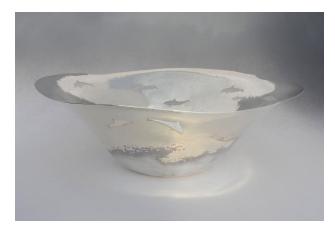

10185450 Wesley Harris Dolphin Bowl, 4" x 13" x 13", Hammered silver bowl (raising) 2014

**10185451** Nelson White (St. John's) *She sings her Songs,* 40" x 30", Oil on canvas, 2018

10185452 Bojan Furst (St. John's) As a girl she could turn into a river, 36"x 27", Archival Ink Jet, 2019