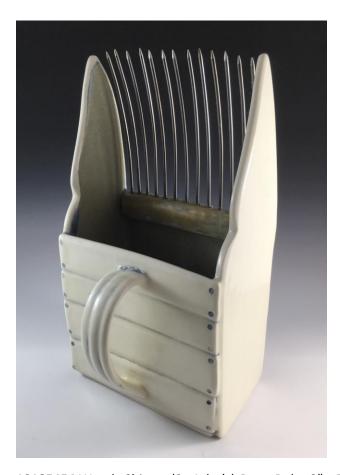

**10185454** Wendy Shirran (St. John's) *Berry Rake,* 9" x 5" x 3", Ceramic Vessel, 2019

 ${f 10185453}$  Nan Lee (Eastport) *The Angel,* 11" x 15", Watercolour, 2019

10185455 Jessica McDonald Night and Day: Blocks, 73" x 23" x 1/8", Handwoven Tencel fibre, 2018